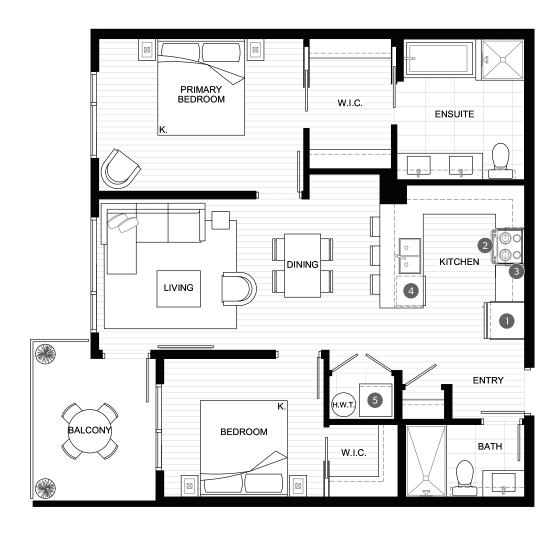

# eve PORT MOODY

## 3 BEDROOM, 2 BATH

TOTAL AREA 1,110 - 1,190 SQ FT INDOOR AREA 900 SQ FT 210 - 290 SQ FT W.I.C. PRIMARY BEDROOM ENTRY **ENSUITE** KITCHEN 2 DINING LIVING **BEDROOM** BEDROOM

#### **FEATURE LIST**

- 1. 30" Fridge
- 2. 30" Electric Range
- 3. 30" Hoodfan
- 4. Dishwasher
- $5. \quad \hbox{High-Efficiency Full Size Washer and Dryer} \\$

4<sup>™</sup> FLOOR

5<sup>TH</sup> - 6<sup>TH</sup> FLOOR