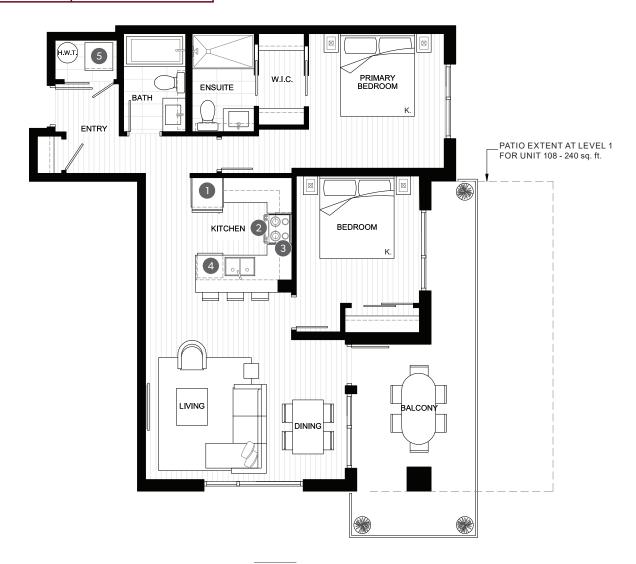

# PORT MOODY

## 1 BEDROOM, DEN, 1 BATH

TOTALAREA 670-830 SQ FT

INDOOR AREA
580 SQ FT

OUTDOOR AREA
90-250 SQ FT

#### **FEATURE LIST**

- 1. 30" Fridge
- 2. 30" Electric Range
- 3. 30" Hoodfan
- 4. Dishwasher
- $5. \quad \hbox{High-Efficiency Full Size Washer and Dryer} \\$

6<sup>™</sup> FLOOR

NORTH