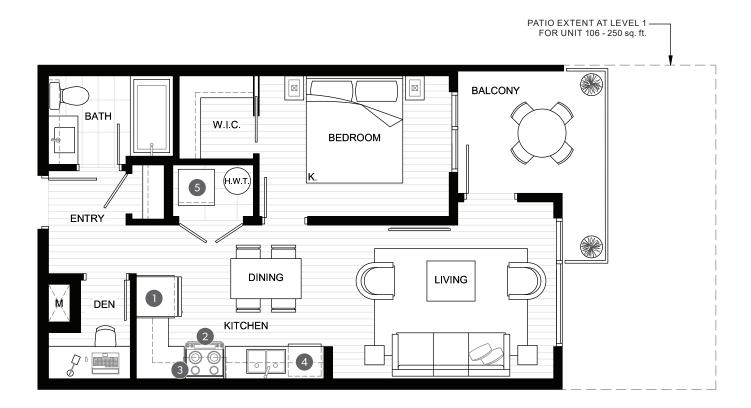

# PORT MOODY

## 1 BEDROOM, DEN, 1 BATH

TOTALAREA 670-830 SQ FT

INDOOR AREA
580 SQ FT

OUTDOOR AREA
90-250 SQ FT

#### **FEATURE LIST**

- 1. 30" Fridge
- 2. 30" Electric Range
- 3. 30" Hoodfan
- 4. Dishwasher
- $5. \quad \hbox{High-Efficiency Full Size Washer and Dryer} \\$

6<sup>™</sup> FLOOR

NORTH