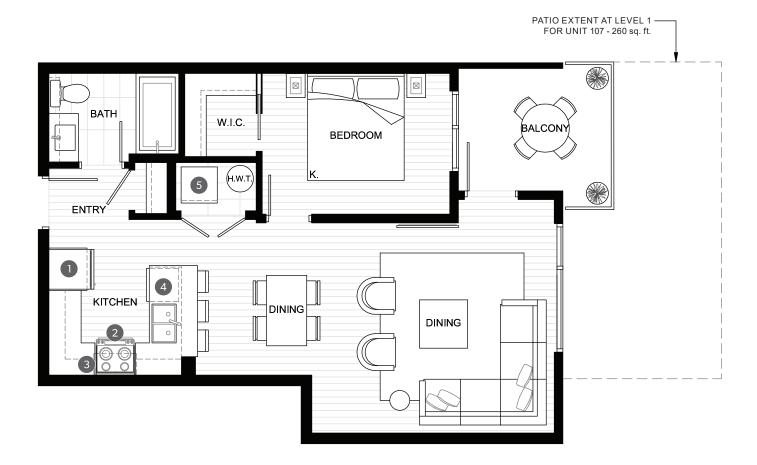

# Plan B2

## 1 BEDROOM, 1 BATH

TOTAL AREA 720-900 SQ FT

INDOOR AREA

**640 SQ FT** 

80-260 SQ FT

#### **FEATURE LIST**

- 1. 30" Fridge
- 2. 30" Electric Range
- 3. 30" Hoodfan
- 4. Dishwasher
- 5. High-Efficiency Full Size Washer and Dryer