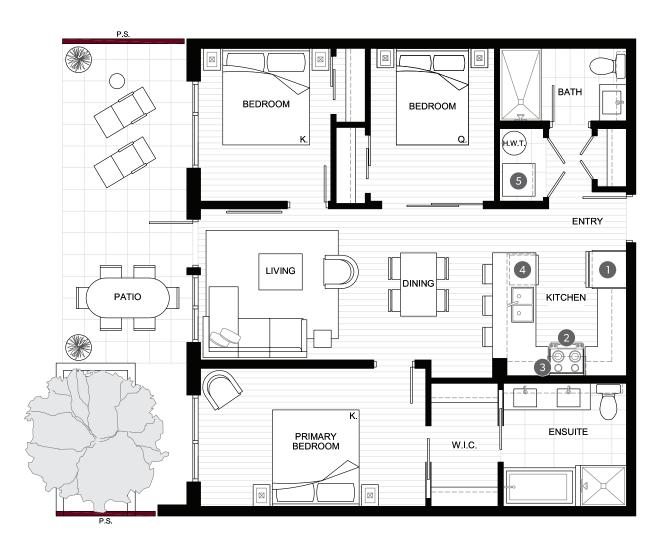

# Plan FI

## 3 BEDROOM, 2 BATH

### **FEATURE LIST**

- 1. 30" Fridge
- 2. 30" Electric Range
- 3. 30" Hoodfan
- 4. Dishwasher
- $5. \quad \hbox{High-Efficiency Full Size Washer and Dryer} \\$