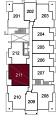

## 1 BEDROOM, DEN, 1 BATH

TOTALAREA 670-830 SQ FT

INDOOR AREA
580 SQ FT

OUTDOOR AREA
90-250 SQ FT

#### **FEATURE LIST**

- 1. 30" Fridge
- 2. 30" Electric Range
- 3. 30" Hoodfan
- 4. Dishwasher
- $5. \quad \hbox{High-Efficiency Full Size Washer and Dryer} \\$

6<sup>™</sup> FLOOR

NORTH