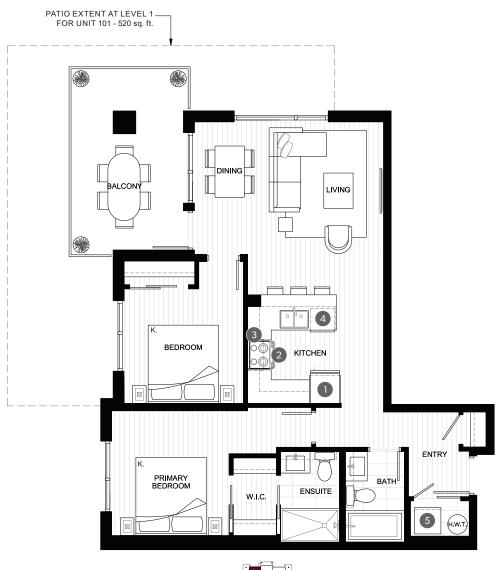

# Plan E1

2 BEDROOM, 2 BATH

TOTAL AREA 1,100-1,230 SQ FT

INDOOR AREA

900 SQ FT

220-330 SQ FT

#### **FEATURE LIST**

- 1. 30" Fridge
- 2. 30" Electric Range
- 3. 30" Hoodfan
- 4. Dishwasher
- 5. High-Efficiency Full Size Washer and Dryer

1<sup>ST</sup> FLOOR

 $3^{RD}$  -  $6^{TH}$  FLOOR