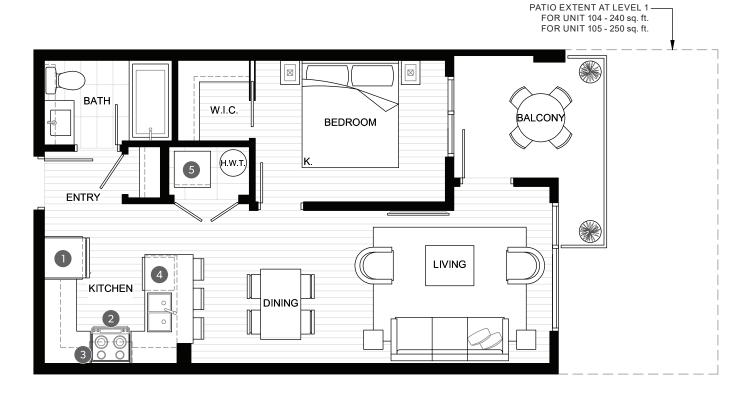

# Plan B

## 1 BEDROOM, 1 BATH

INDOOR AREA
590 SQ FT

OUTDOOR AREA
90-250 SQ FT

#### **FEATURE LIST**

- 1. 30" Fridge
- 2. 30" Electric Range
- 3. 30" Hoodfan
- 4. Dishwasher
- 5. High-Efficiency Full Size Washer and Dryer

1<sup>ST</sup> FLOOR

6<sup>™</sup> FLOOR