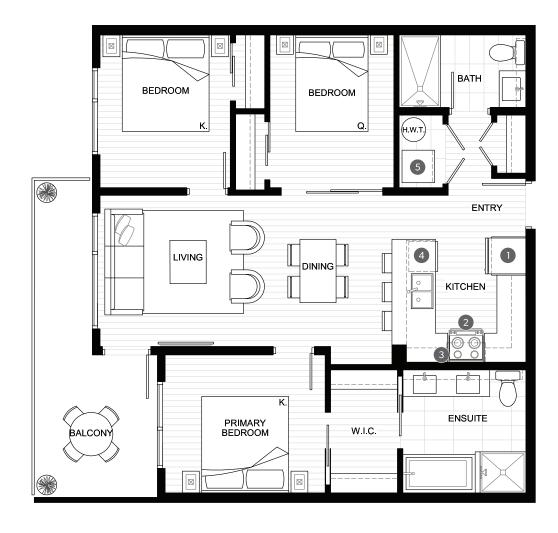

# Plan F2

940 SQ FT

## 3 BEDROOM, 2 BATH

TOTAL AREA 1,030 SQ FT

90 SQ FT

### **FEATURE LIST**

- 1. 30" Fridge
- 2. 30" Electric Range
- 3. 30" Hoodfan
- 4. Dishwasher
- $5. \quad \hbox{High-Efficiency Full Size Washer and Dryer} \\$