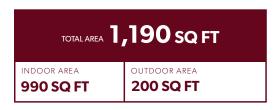

### 3 BEDROOM, 2 BATH

TOTAL AREA 1,110 - 1,190 SQ FT INDOOR AREA 900 SQ FT 210 - 290 SQ FT W.I.C. PRIMARY BEDROOM ENTRY **ENSUITE** KITCHEN 2 DINING LIVING **BEDROOM** BEDROOM