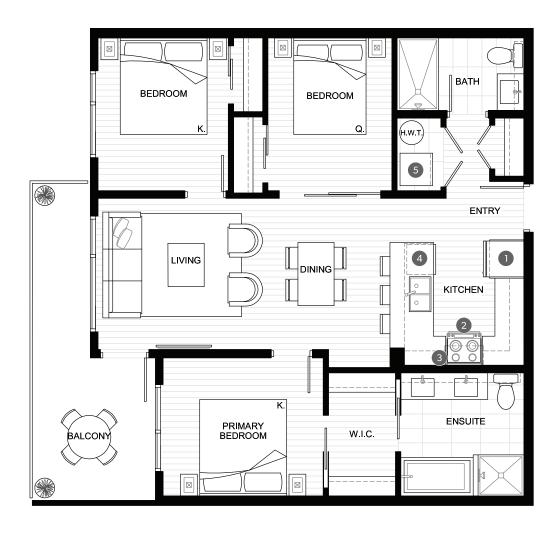

# Plan FI

## 3 BEDROOM, 2 BATH

#### **FEATURE LIST**

- 1. 30" Fridge
- 2. 30" Electric Range
- 3. 30" Hoodfan
- 4. Dishwasher
- 5. High-Efficiency Full Size Washer and Dryer

NORTH

### 3 BEDROOM, 2 BATH

TOTAL AREA 1,110 - 1,190 SQ FT INDOOR AREA 900 SQ FT 210 - 290 SQ FT W.I.C. PRIMARY BEDROOM ENTRY **ENSUITE** KITCHEN 2 DINING LIVING **BEDROOM** BEDROOM