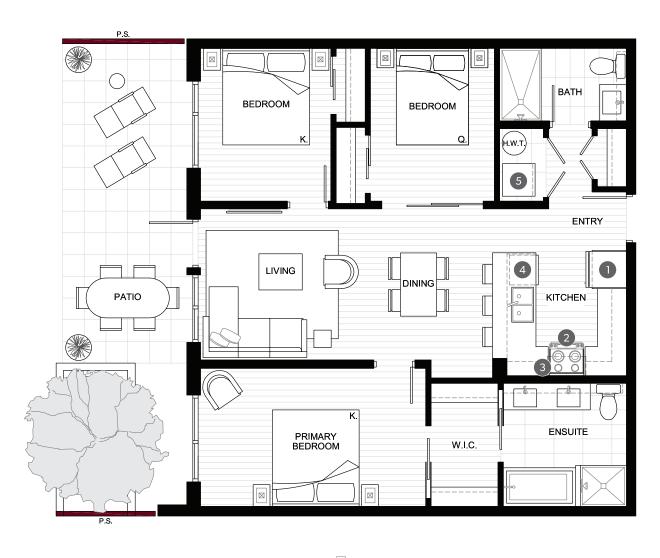

# Plan FI

## 3 BEDROOM, 2 BATH

#### **FEATURE LIST**

- 1. 30" Fridge
- 2. 30" Electric Range
- 3. 30" Hoodfan
- 4. Dishwasher
- 5. High-Efficiency Full Size Washer and Dryer

NORTH