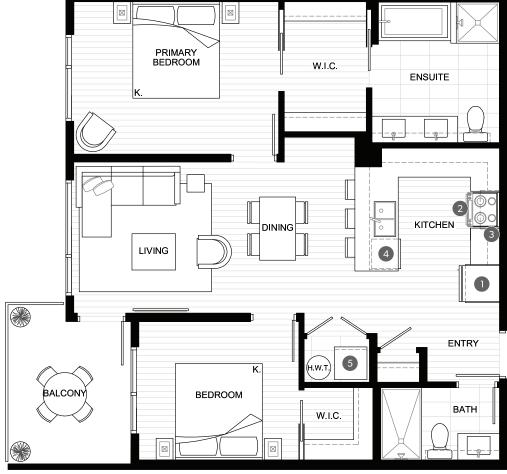

## Plan E

# PORT MOODY

### 2 BEDROOM, 2 BATH

TOTAL AREA 1,030-1,390 SQ FT

INDOOR AREA

OUTDOOR AREA

870 SQ FT

160-520 SQ FT

#### **FEATURE LIST**

- 1. 30" Fridge
- 2. 30" Electric Range
- 3. 30" Hoodfan
- 4. Dishwasher
- 5. High-Efficiency Full Size Washer and Dryer

4<sup>TH</sup> - 6<sup>TH</sup> FLOOR