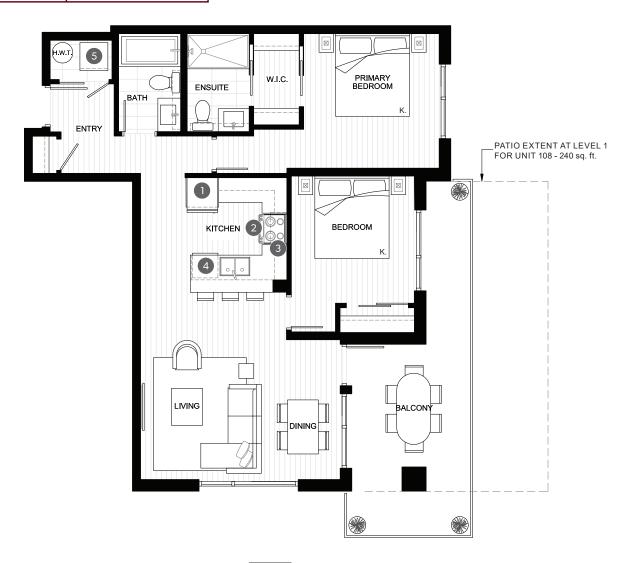

## Plan E1

2 BEDROOM, 2 BATH

TOTAL AREA 1,100-1,230 SQ FT

INDOOR AREA

900 SQ FT

OUTDOOR AREA

220-330 SQ FT

#### **FEATURE LIST**

- 1. 30" Fridge
- 2. 30" Electric Range
- 3. 30" Hoodfan
- 4. Dishwasher
- $5. \quad \hbox{High-Efficiency Full Size Washer and Dryer} \\$

1<sup>ST</sup> FLOOR

3<sup>RD</sup> - 6<sup>TH</sup> FLOOR