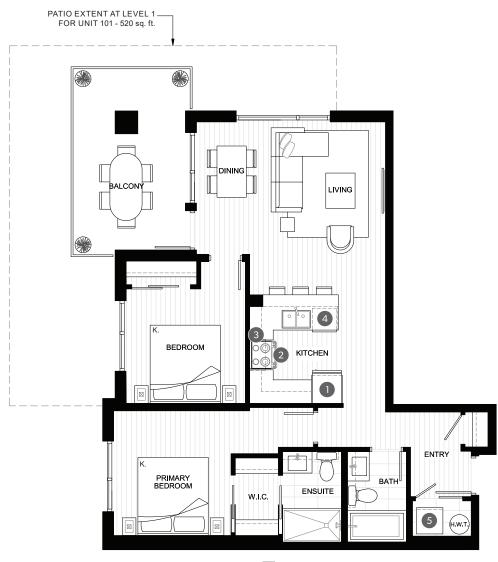

## Plan E

# PORT MOODY

### 2 BEDROOM, 2 BATH

TOTAL AREA 1,030-1,390 SQ FT

INDOOR AREA

OUTDOOR AREA

870 SQ FT

160-520 SQ FT

#### **FEATURE LIST**

- 1. 30" Fridge
- 2. 30" Electric Range
- 3. 30" Hoodfan
- 4. Dishwasher
- 5. High-Efficiency Full Size Washer and Dryer

4<sup>TH</sup> - 6<sup>TH</sup> FLOOR