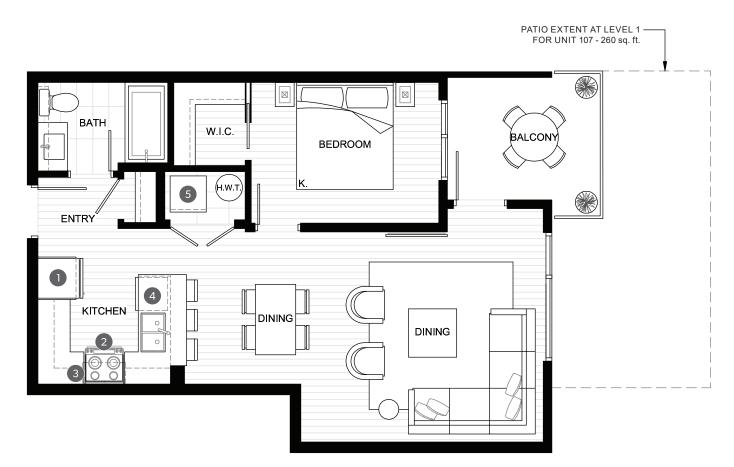

# Plan B2

## **1 BEDROOM, 1 BATH**

| TOTAL AREA 720-900 SQ FT |              |
|--------------------------|--------------|
| INDOOR AREA              | OUTDOOR AREA |
| 640 SQ FT                | 80-260 SQ FT |

#### **FEATURE LIST**

- 1. 30" Fridge
- 2. 30" Electric Range
- 3. 30" Hoodfan
- 4. Dishwasher
- 5. High-Efficiency Full Size Washer and Dryer

NORTH

The developer reserves the right to make minor modifications to suite and furniture layout, specifications and floor plans should they be necessary to maintain the high standards of this community. Square footage are based on preliminary measurements and are approximate. E & O.E.

1<sup>ST</sup> FLOOR