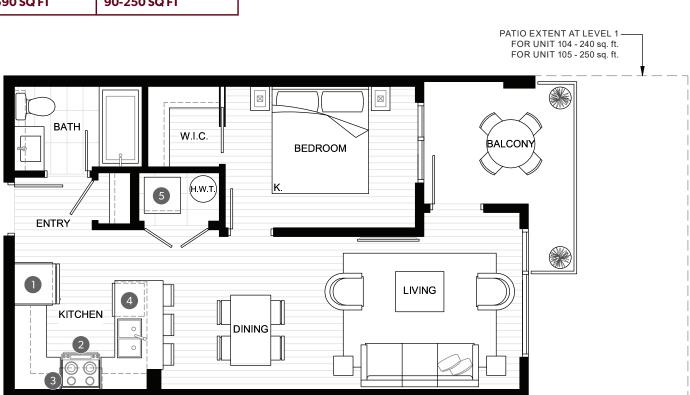

# Plan B

## **1 BEDROOM, 1 BATH**

| TOTAL AREA 680-840 SQ FT |              |
|--------------------------|--------------|
| INDOOR AREA              | OUTDOOR AREA |
| 590 SQ FT                | 90-250 SQ FT |

#### **FEATURE LIST**

- 1. 30" Fridge
- 2. 30" Electric Range
- 3. 30" Hoodfan
- 4. Dishwasher
- 5. High-Efficiency Full Size Washer and Dryer

1<sup>ST</sup> FLOOR

108

112

111

R 6<sup>™</sup> FLOOR

The developer reserves the right to make minor modifications to suite and furniture layout, specifications and floor plans should they be necessary to maintain the high standards of this community. Square footage are based on preliminary measurements and are approximate. E & O.E.

NORTH