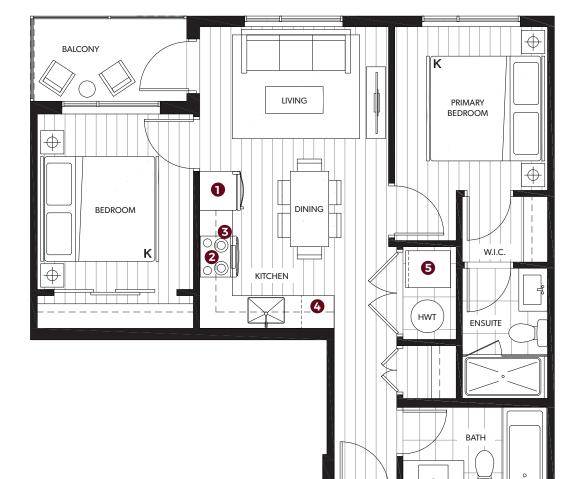

# Plan E1

### 2 BEDROOM + 2 BATH

| TOTAL AREA       | 885 sq ft    |
|------------------|--------------|
| INDOOR AREA      | outdoor area |
| <b>835 SQ FT</b> | 50 SQ FT     |

#### **FEATURE LIST**

- 1. 30" Stainless Steel Refrigerator
- 2. 30" Stainless Steel Range
- 3. 30" Stainless Steel Hoodfan
- 4. 24" Stainless Steel Dishwasher
- 5. Full-size Washer and Dryer

Ongroup

The developer reserves the right to make minor modifications to suite and furniture layout, specifications and floor plans should they be necessary to maintain the high standards of this community. Square footage are based on preliminary measurements and are approximate. E & O.E.