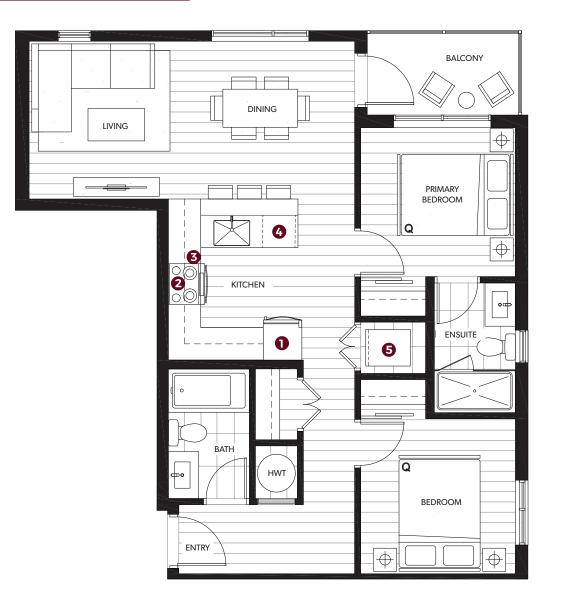

# Plan E

## 2 BEDROOM + 2 BATH

| TOTAL AREA            | 755 sq ft                |
|-----------------------|--------------------------|
| INDOOR AREA 710 SQ FT | outdoor area<br>45 SQ FT |

ENTRY

#### **FEATURE LIST**

- 1. 30" Stainless Steel Refrigerator
- 2. 30" Stainless Steel Range
- 3. 30" Stainless Steel Hoodfan
- 4. 24" Stainless Steel Dishwasher
- 5. Full-size Washer and Dryer

The developer reserves the right to make minor modifications to suite and furniture layout, specifications and floor plans should they be necessary to maintain the high standards of this community. Square footage are based on preliminary measurements and are approximate. E & O.E.