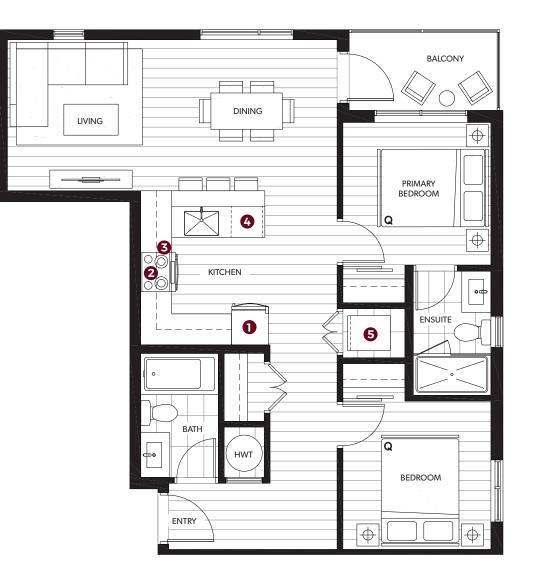

## Plan E2

## 2 BEDROOM + 2 BATH

| TOTAL AREA  | 855 sq ft    |
|-------------|--------------|
| INDOOR AREA | OUTDOOR AREA |
| 805 SQ FT   | 50 SQ FT     |

#### **FEATURE LIST**

- 1. 30" Stainless Steel Refrigerator
- 2. 30" Stainless Steel Range
- 3. 30" Stainless Steel Hoodfan
- 4. 24" Stainless Steel Dishwasher
- 5. Full-size Washer and Dryer

The developer reserves the right to make minor modifications to suite and furniture layout, specifications and floor plans should they be necessary to maintain the high standards of this community. Square footage are based on preliminary measurements and are approximate. E & O.E.