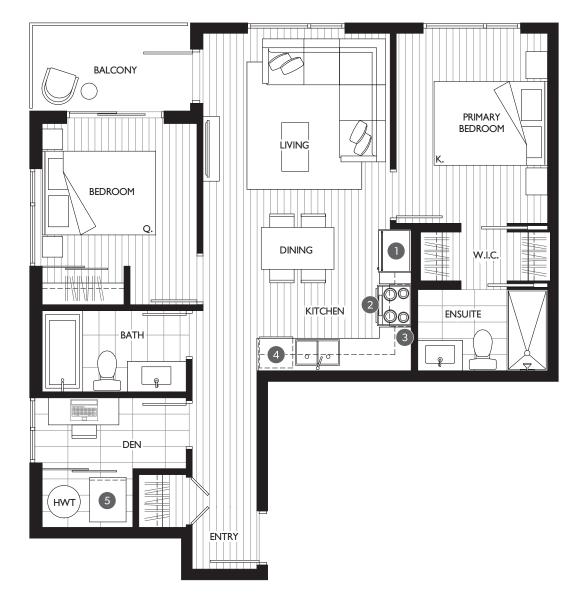

## Plan C2

### 2 BEDROOM + DEN + 2 BATH

| TOTALAREA 840 SQ FT |              |
|---------------------|--------------|
| INDOOR AREA         | OUTDOOR AREA |
| 790 SQ FT           | 50 SQ FT     |

#### **FEATURE LIST**

- 1. 30" Fridge
- 2. 30" Electric Range
- 3. Hood Fan
- 4. Dishwasher
- 5. Full-Size Washer and Dryer

The developer reserves the right to make minor modifications to suite and furniture layout, specifications and floor plans should they be necessary to maintain the high standards of this community. Square footage are based on preliminary measurements and are approximate. E & O.E.