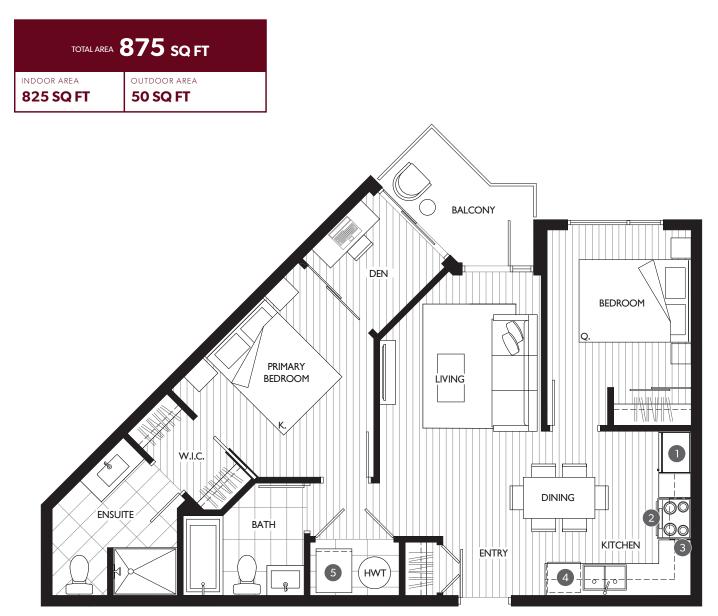

# COLWOOD

# Plan D1

## 2 BEDROOM + DEN + 2 BATH

#### **FEATURE LIST**

- 1. 30" Fridge
- 2. 30" Electric Range
- 3. Hood Fan
- 4. Dishwasher
- 5. Full-Size Washer and Dryer

The developer reserves the right to make minor modifications to suite and furniture layout, specifications and floor plans should they be necessary to maintain the high standards of this community. Square footage are based on preliminary measurements and are approximate. E & O.E.