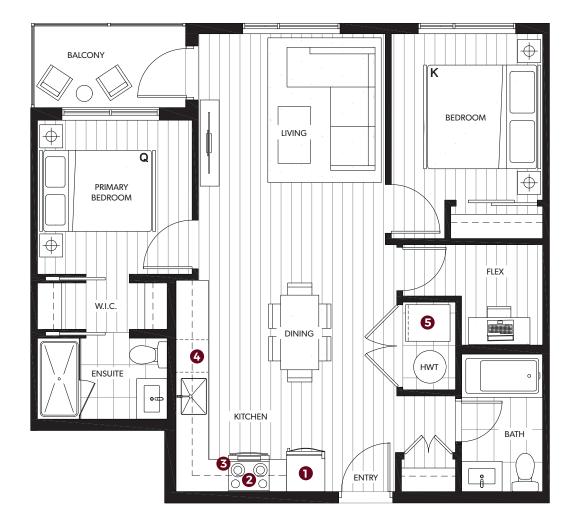

# Plan F2

## 2 BEDROOM + FLEX + 2 BATH

| TOTALAREA 910 SQ FT      |  |
|--------------------------|--|
| outdoor area<br>50 SQ FT |  |
|                          |  |

#### **FEATURE LIST**

- 1. 30" Stainless Steel Refrigerator
- 2. 30" Stainless Steel Range
- 3. 30" Stainless Steel Hoodfan
- 4. 24" Stainless Steel Dishwasher
- 5. Full-size Washer and Dryer

The developer reserves the right to make minor modifications to suite and furniture layout, specifications and floor plans should they be necessary to maintain the high standards of this community. Square footage are based on preliminary measurements and are approximate. E & O.E.