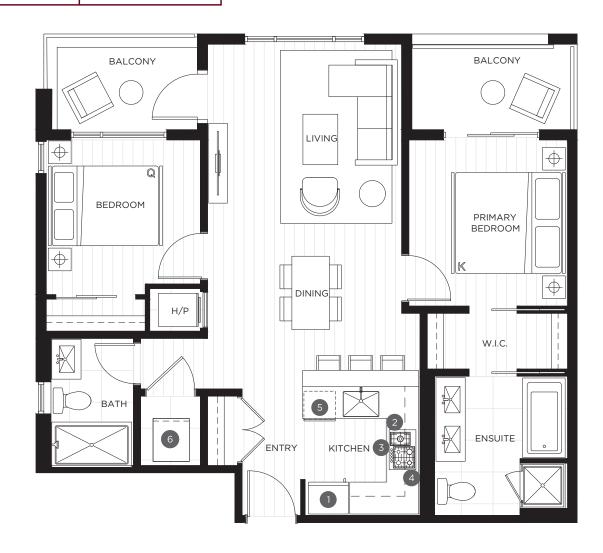

## Plan D3

## 2 BEDROOM + 2 BATH

TOTAL AREA 970-1,275 SQ FT

INDOOR AREA

OUTDOOR AREA

840 SQ FT

130-435 SQ FT

#### **FEATURE LIST**

- 1. 30" Integrated Fridge
- 2. 30" 5 Burner Gas Cooktop
- 3. 30" Convection Wall Oven4. 30" Microwave Hoodfan
- 5. 24" Integrated Dishwasher
- 6. Full-sized Washer and Dryer

o. Tuli sized Washer and Dryer