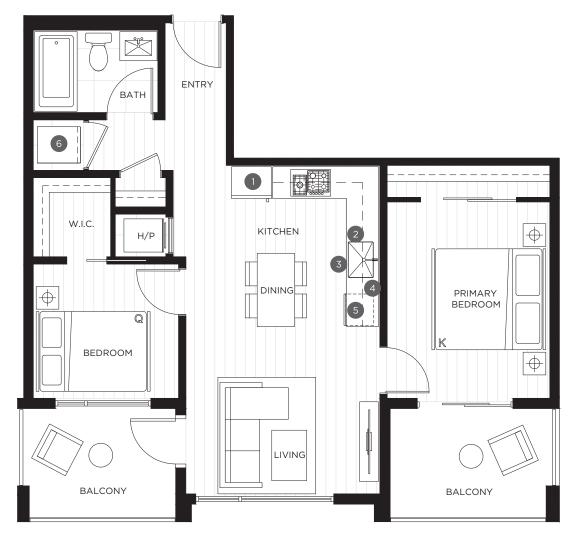

## Plan D3

## 2 BEDROOM + 2 BATH

TOTAL AREA 970-1,275 SQ FT

INDOOR AREA

OUTDOOR AREA

840 SQ FT

130-435 SQ FT

#### **FEATURE LIST**

- 1. 30" Integrated Fridge
- 2. 30" 5 Burner Gas Cooktop
- 3. 30" Convection Wall Oven4. 30" Microwave Hoodfan
- 5. 24" Integrated Dishwasher
- 6. Full-sized Washer and Dryer

o. Tuli sized Washer and Dryer