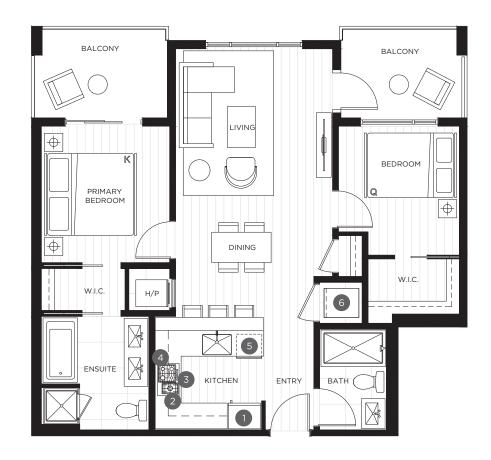

## Plan D5

2 BEDROOM + 2 BATH

TOTAL AREA 960 SQ FT

860 SQ FT

INDOOR AREA

OUTDOOR AREA

100 SQ FT

- 1. 30" Integrated Fridge
- 2. 30" 5 Burner Gas Cooktop
- 3. 30" Convection Wall Oven
- 4. 30" Microwave Hoodfan
- 5. 24" Integrated Dishwasher
- 6. Full-sized Washer and Dryer