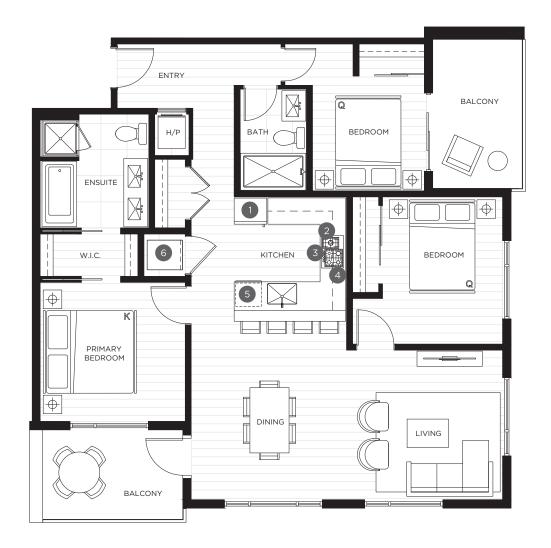

# Plan GI

## 3 BEDROOM + 2 BATH

# TOTAL AREA 1,280-1,700 sq ft INDOOR AREA OUTDOOR AREA 1,130 sq ft 150-570 sq ft

#### **FEATURE LIST**

- 1. 30" Integrated Fridge
- 2. 30" 5 Burner Gas Cooktop
- 3. 30" Convection Wall Oven
- 4. 30" Microwave Hoodfan
- 5. 24" Integrated Dishwasher
- 6. Full-sized Washer and Dryer

The developer reserves the right to make minor modifications to suite and furniture layout, specifications and floor plans should they be necessary to maintain the high standards of this community. Square footage are based on preliminary measurements and are approximate. E & O.E.

NORTH