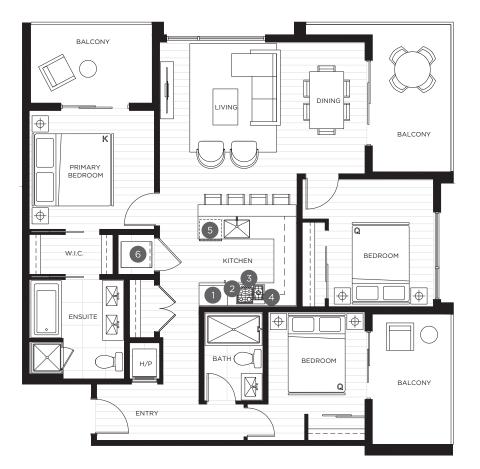

# Plan G2

## 3 BEDROOM + 2 BATH

| TOTAL AREA 1,300-2,085 SQ FT |                 |
|------------------------------|-----------------|
| INDOOR AREA                  | OUTDOOR AREA    |
| 1,060 SQ FT                  | 240-1,025 SQ FT |

#### **FEATURE LIST**

- 1. 30" Integrated Fridge
- 2. 30" 5 Burner Gas Cooktop
- 3. 30" Convection Wall Oven
- 4. 30" Microwave Hoodfan
- 5. 24" Integrated Dishwasher
- 6. Full-sized Washer and Dryer

The developer reserves the right to make minor modifications to suite and furniture layout, specifications and floor plans should they be necessary to maintain the high standards of this community. Square footage are based on preliminary measurements and are approximate. E & O.E.

NORTH