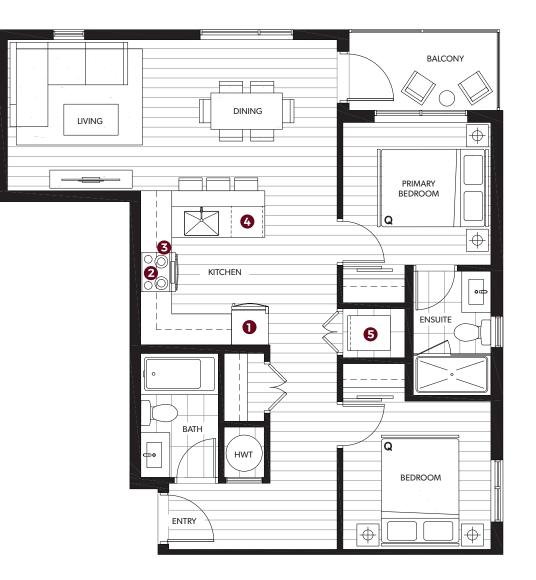

# Plan E1

### 2 BEDROOM + 2 BATH

| TOTAL AREA  | 885 sq ft    |
|-------------|--------------|
| INDOOR AREA | outdoor area |
| 835 SQ FT   | 50 SQ FT     |

#### **FEATURE LIST**

- 1. 30" Stainless Steel Refrigerator
- 2. 30" Stainless Steel Range
- 3. 30" Stainless Steel Hoodfan
- 4. 24" Stainless Steel Dishwasher
- 5. Full-size Washer and Dryer

Ongroup