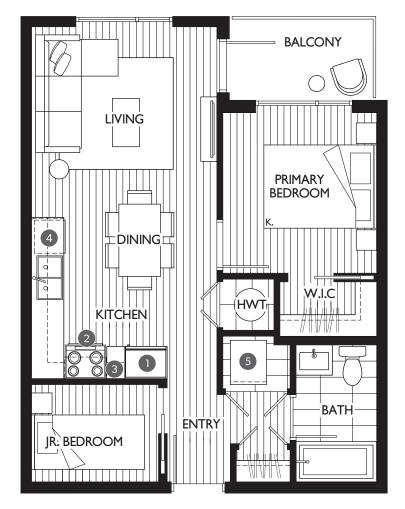

# Plan B

### JR. 2 BEDROOM + 1 BATH

| TOTAL AREA  | 6 <b>65</b> sq ft |
|-------------|-------------------|
| INDOOR AREA | OUTDOOR AREA      |
| 610 SQ FT   | 45 SQ FT          |

#### **FEATURE LIST**

- 1. 30" Fridge
- 2. 30" Electric Range
- 3. Hood Fan
- 4. Dishwasher
- 5. Full-Size Washer and Dryer