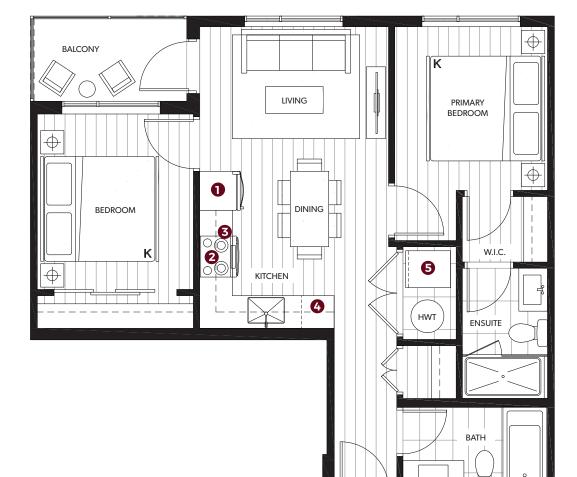

# Plan E

### 2 BEDROOM + 2 BATH

| TOTAL AREA            | 755 sq ft                |
|-----------------------|--------------------------|
| INDOOR AREA 710 SQ FT | outdoor area<br>45 SQ FT |

ENTRY

#### **FEATURE LIST**

- 1. 30" Stainless Steel Refrigerator
- 2. 30" Stainless Steel Range
- 3. 30" Stainless Steel Hoodfan
- 4. 24" Stainless Steel Dishwasher
- 5. Full-size Washer and Dryer

Onn group