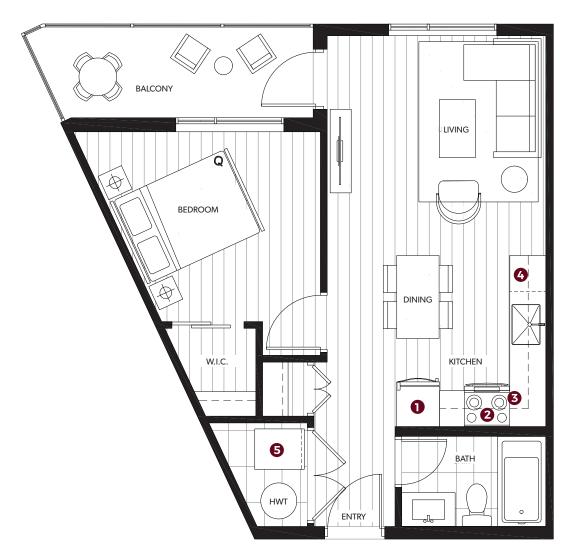

# Plan B1

### 1 BEDROOM + 1 BATH

| TOTAL AREA 645 SQ FT |              |
|----------------------|--------------|
| INDOOR AREA          | OUTDOOR AREA |
| 565 SQ FT            | 80 SQ FT     |

#### **FEATURE LIST**

- 1. 30" Stainless Steel Refrigerator
- 2. 30" Stainless Steel Range
- 3. 30" Stainless Steel Hoodfan
- 4. 24" Stainless Steel Dishwasher
- 5. Full-size Washer and Dryer