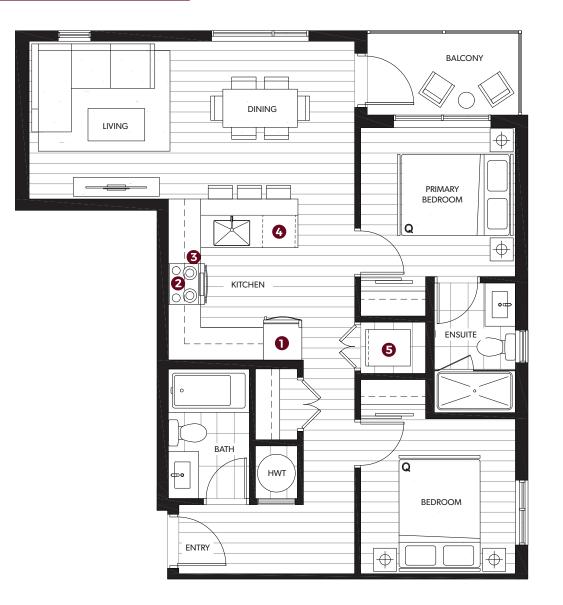

# Plan E2

### 2 BEDROOM + 2 BATH

| TOTAL AREA 855 SQ FT |              |
|----------------------|--------------|
| INDOOR AREA          | OUTDOOR AREA |
| 805 SQ FT            | 50 SQ FT     |

#### **FEATURE LIST**

- 1. 30" Stainless Steel Refrigerator
- 2. 30" Stainless Steel Range
- 3. 30" Stainless Steel Hoodfan
- 4. 24" Stainless Steel Dishwasher
- 5. Full-size Washer and Dryer