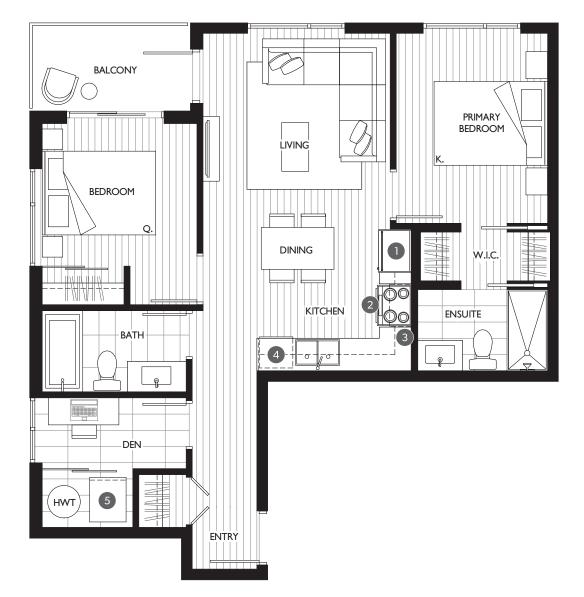

# Plan E1

### 2 BEDROOM + 2 BATH

| TOTAL AREA  | 885 sq ft    |
|-------------|--------------|
| INDOOR AREA | outdoor area |
| 835 SQ FT   | 50 SQ FT     |

#### **FEATURE LIST**

- 1. 30" Stainless Steel Refrigerator
- 2. 30" Stainless Steel Range
- 3. 30" Stainless Steel Hoodfan
- 4. 24" Stainless Steel Dishwasher
- 5. Full-size Washer and Dryer

Ongroup