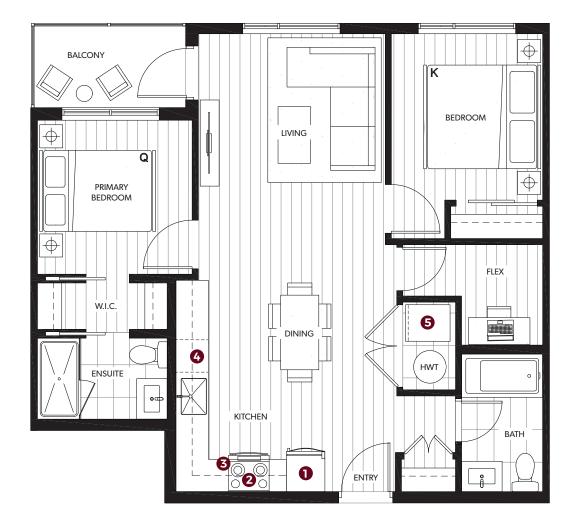

# Plan C2

### 2 BEDROOM + DEN + 2 BATH

| TOTAL AREA 840 SQ FT |              |
|----------------------|--------------|
| INDOOR AREA          | OUTDOOR AREA |
| 790 SQ FT            | 50 SQ FT     |

#### **FEATURE LIST**

- 1. 30" Fridge
- 2. 30" Electric Range
- 3. Hood Fan
- 4. Dishwasher
- 5. Full-Size Washer and Dryer