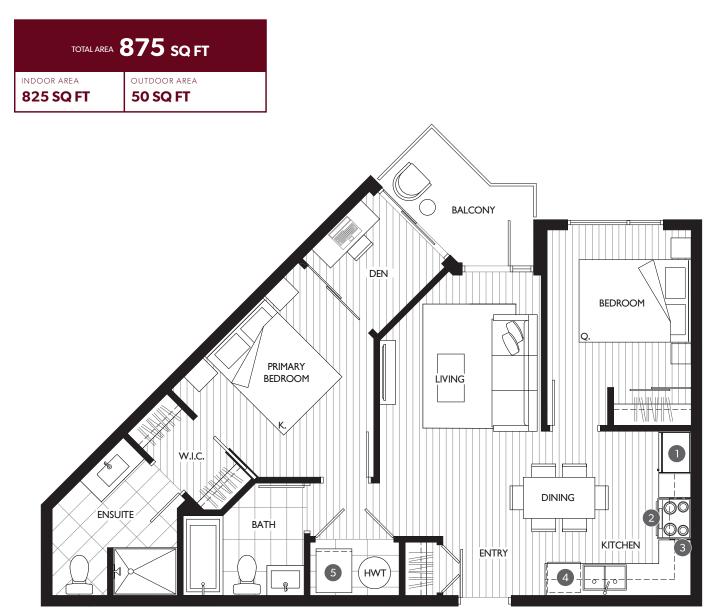

# Plan E2

### 2 BEDROOM + 2 BATH

| TOTAL AREA 855 SQ FT |              |
|----------------------|--------------|
| INDOOR AREA          | OUTDOOR AREA |
| 805 SQ FT            | 50 SQ FT     |

#### **FEATURE LIST**

- 1. 30" Stainless Steel Refrigerator
- 2. 30" Stainless Steel Range
- 3. 30" Stainless Steel Hoodfan
- 4. 24" Stainless Steel Dishwasher
- 5. Full-size Washer and Dryer