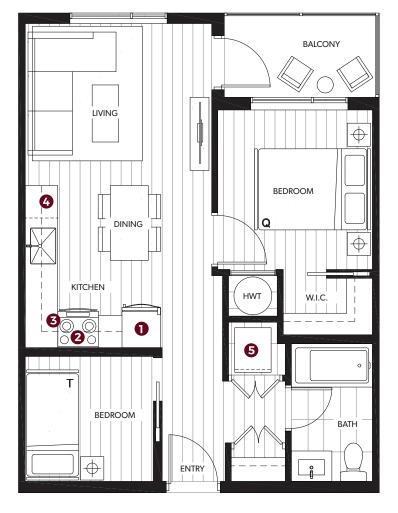

# Plan E

### 2 BEDROOM + 2 BATH

| TOTAL AREA            | 755 sq ft                |
|-----------------------|--------------------------|
| INDOOR AREA 710 SQ FT | outdoor area<br>45 SQ FT |

ENTRY

#### **FEATURE LIST**

- 1. 30" Stainless Steel Refrigerator
- 2. 30" Stainless Steel Range
- 3. 30" Stainless Steel Hoodfan
- 4. 24" Stainless Steel Dishwasher
- 5. Full-size Washer and Dryer

Onn group